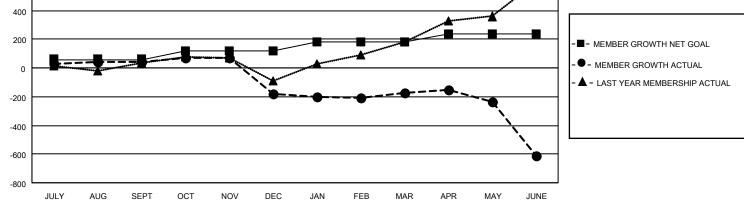

## LOCATION PHILIPPINES

District 301A2

Results as of: 6/30/2023

| Clubs                 |               |           |               | Members               |                          |                         |                                                    |
|-----------------------|---------------|-----------|---------------|-----------------------|--------------------------|-------------------------|----------------------------------------------------|
| RESULTS FOR 2022-2023 |               |           |               | RESULTS FOR 2022-2023 |                          |                         |                                                    |
| QUARTER               | NEW CLUB GOAL | NEW CLUBS | DROPPED CLUBS | QUARTER               | EMBER GROWTH NET<br>GOAL | MEMBER GROWTH<br>ACTUAL | DROPPED<br>MEMBERS ACTUAL<br>(including transfers) |
| JULY/AUG/SEPT         | 2             | 0         | 0             | JULY/AUG/SEPT         | 60                       | 142                     | 91                                                 |
| OCT/NOV/DEC           | 2             | 2         | 8             | OCT/NOV/DEC           | 60                       | 145                     | 367                                                |
| JAN/FEB/MAR           | 2             | 1         | 2             | JAN/FEB/MAR           | 60                       | 125                     | 113                                                |
| APR/MAY/JUNE          | 2             | 1         | 8             | APR/MAY/JUNE          | 60                       | 145                     | 562                                                |