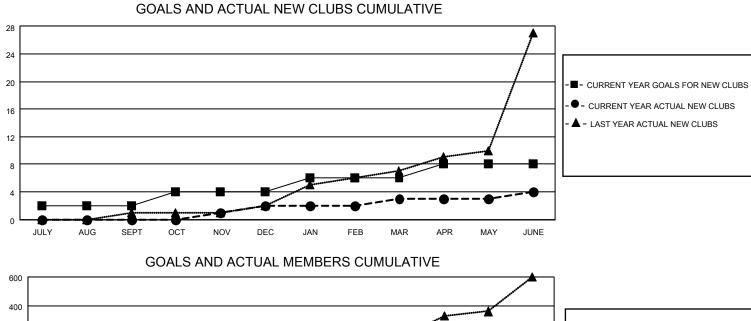

## LOCATION PHILIPPINES

District 301A2

Results as of: 6/30/2023

| Clubs                 |               |           |               | Members               |                          |                         |                                                    |
|-----------------------|---------------|-----------|---------------|-----------------------|--------------------------|-------------------------|----------------------------------------------------|
| RESULTS FOR 2022-2023 |               |           |               | RESULTS FOR 2022-2023 |                          |                         |                                                    |
| QUARTER               | NEW CLUB GOAL | NEW CLUBS | DROPPED CLUBS | QUARTER               | EMBER GROWTH NET<br>GOAL | MEMBER GROWTH<br>ACTUAL | DROPPED<br>MEMBERS ACTUAL<br>(including transfers) |
| JULY/AUG/SEPT         | 2             | 0         | 0             | JULY/AUG/SEPT         | 60                       | 142                     | 91                                                 |
| OCT/NOV/DEC           | 2             | 2         | 8             | OCT/NOV/DEC           | 60                       | 145                     | 367                                                |
| JAN/FEB/MAR           | 2             | 1         | 2             | JAN/FEB/MAR           | 60                       | 125                     | 113                                                |
| APR/MAY/JUNE          | 2             | 1         | 8             | APR/MAY/JUNE          | 60                       | 145                     | 562                                                |